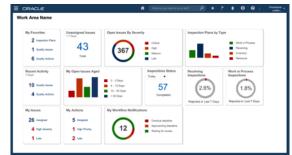

## My Favorites

- 3 Inspection Plans
- 2 Quality Issues
- 2 Quality Actions

#### My Issues

- 1 Assigned
- O Critical Severity
- 0 Late

#### My Actions

- 1 Assigned
- 1 High Priority
- 0 Late

#### Unassigned Issues Last 7 Days

Total

# Recent Activity

Created Last 24 Hours

- 3 Quality Issues
- Quality Actions

## **WIP Inspections**

Last 7 Days

27.3%

Rejected

## Receiving Inspecti...

Last 7 Days

0%

Rejected

## Inspections Status

Last 24 Hours

Factories

Factories Behind Plan