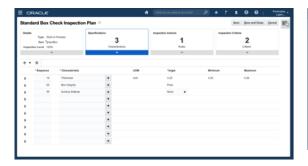

# Validate with Oracle Quality Management Cloud

Drive quality best practices from issue to resolution

**DEFINE** 

**IDENTIFY** 

**ANALYZE** 

CORRECT

Connect items to inspections to define quality attributes

Align with design for quality with reduced data maintenance

Perform receiving, WIP, and ad hoc inspections

Quickly identify defective components or finished goods

Identify and manage quality issues

Solve problems in a controlled and auditable manner