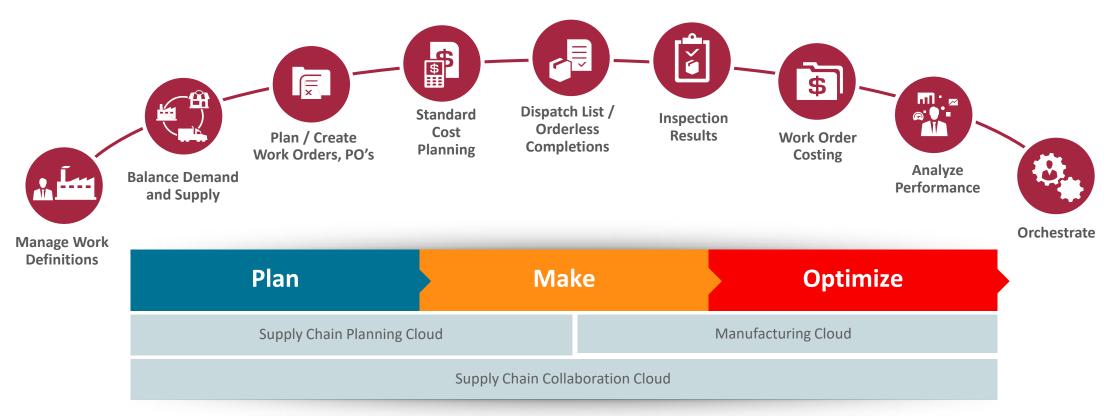

# SCM Cloud: Plan-to-Produce

Enabling efficient planning and productive manufacturing operations

Balance Supply & Demand | Efficiently Manage Master Data | Create and Transact Work Orders | Flexible Work Order Costing & Analysis

# Comprehensive Discrete Manufacturing

#### **DISCRETE WORK ORDERS**

- Work definition
- Dispatch list
- Material & resource transactions
- Orderless completions
- Integrated Quality
- Outside processing
- Rework & transform work orders
- Material availability workbench
- Operation start / stop
- Lot / serial genealogy
- Electronic Records and Signatures (ERES)

#### **CONFIGURED PRODUCTS**

- ATO model work definition
- Mandatory or option dependent operations
- Multi-level component to operation assignments
- Applicability rules
- Dynamically configure item work definition

#### SERIALIZED MANUFACTURING

- Pre-assign serial numbers
- Generate and associate serial numbers on release from planning
- Issue lot or serialized components to the serialized parent
- Shows status of each serial number

#### STRATEGIC CONTRACT MANUFACTURING

- CM location represented as mfg plant
- Structure includes CM service item and OEM owned components
- Report production progress and component consumption at milestones
- Automatic receipt generation at last milestone operation
- Collaboration with trading partners

# Make with Oracle Manufacturing Cloud

• Enabling efficient and productive manufacturing operations

## **DEFINE**

Visually design your production process

Quickly establish process standards & execution requirements

#### **EXECUTE**

Quickly see status and take action on the go

Simplify shop floor experience & enforce execution compliance

#### COST

Efficiently analyze work order charges and product costs

Ensure compliance to established standards