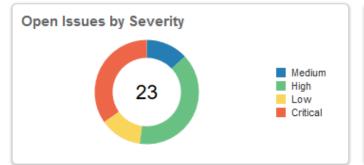

#### My Issues

- 1 Assigned
- O Critical Severity
- 0 Late

#### Unassigned Issues Last 7 Days

Total