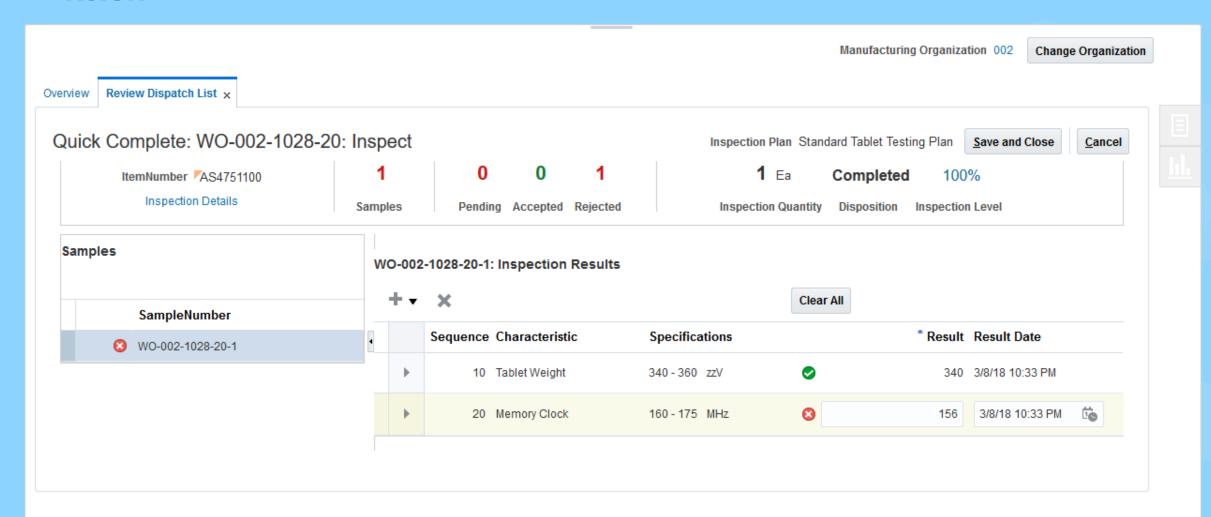

Align with design for quality with reduced data maintenance

Perform receiving, WIP, and ad hoc inspections

Quickly identify defective components or finished goods

Identify and manage quality issues

Solve problems in a controlled and auditable manner