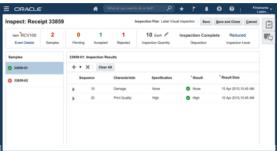

# Validate with Oracle Quality Management Cloud

Drive quality best practices from issue to resolution

**DEFINE** 

**IDENTIFY** 

**ANALYZE** 

CORRECT

Connect items to inspections to define quality attributes

Align with design for quality with reduced data maintenance

Perform receiving, WIP, and ad hoc inspections

Quickly identify defective components or finished goods

Identify and manage quality issues

Solve problems in a controlled and auditable manner