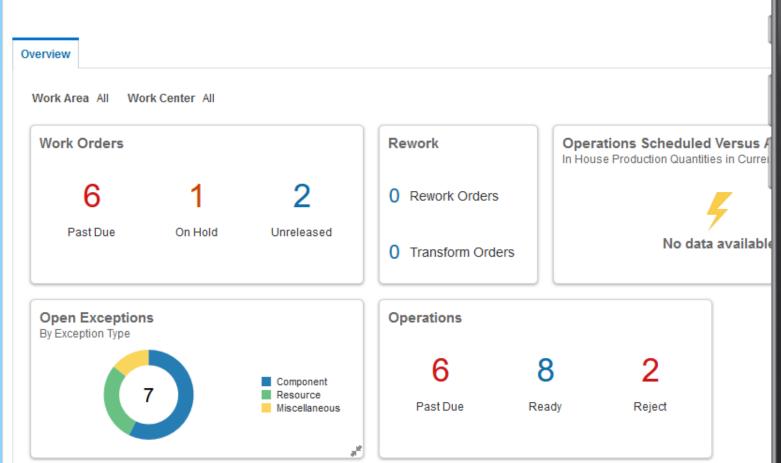

#### **EXECUTE**

Quickly see status and take action on the go

Simplify shop floor experience & enforce execution compliance