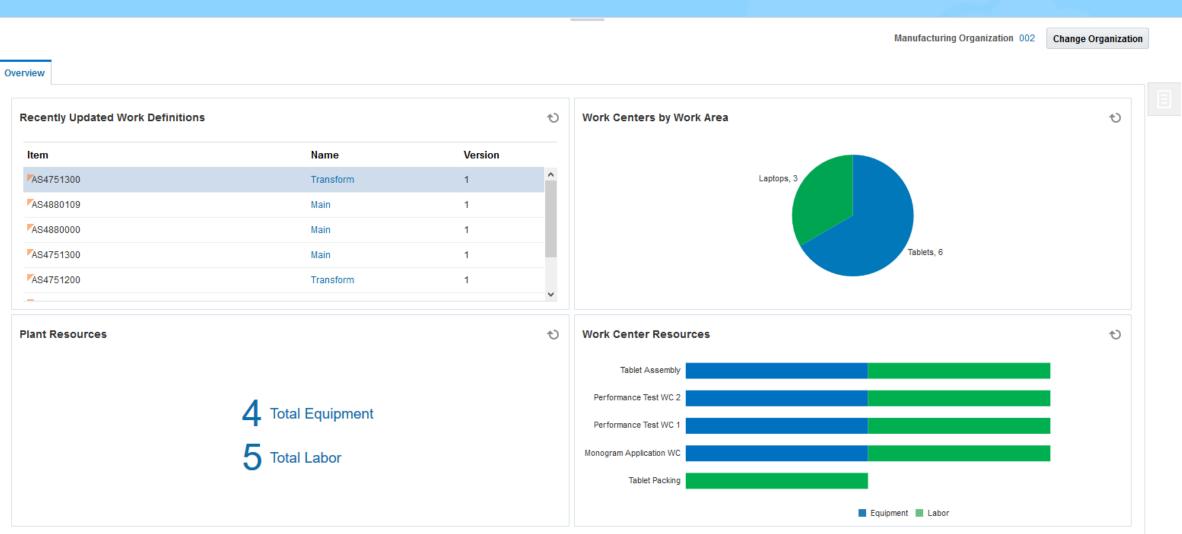

Manufacturing Organization 002 Change Organization

Overview

4 Total Equipment5 Total Labor

Manufacturing Organization 002

Change Organization

#### Overview

Work Area All Work Center All

v

.

ation

Manufacturing Organization 002

Change Organization

#### Overview

Work Area All Work Center All