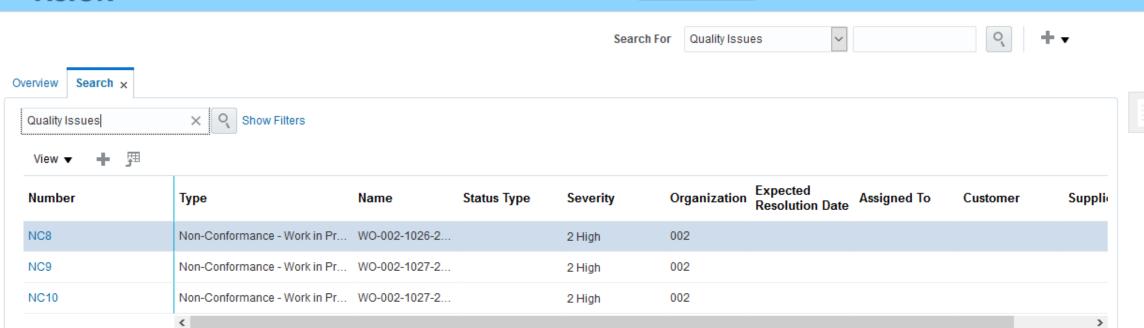

# Validate with Oracle Quality Management Cloud

Drive quality best practices from issue to resolution

**DEFINE** 

**IDENTIFY** 

**ANALYZE** 

CORRECT

Connect items to inspections to define quality attributes

Align with design for quality with reduced data maintenance

Perform receiving, WIP, and ad hoc inspections

Quickly identify defective components or finished goods

Identify and manage quality issues

Solve problems in a controlled and auditable manner