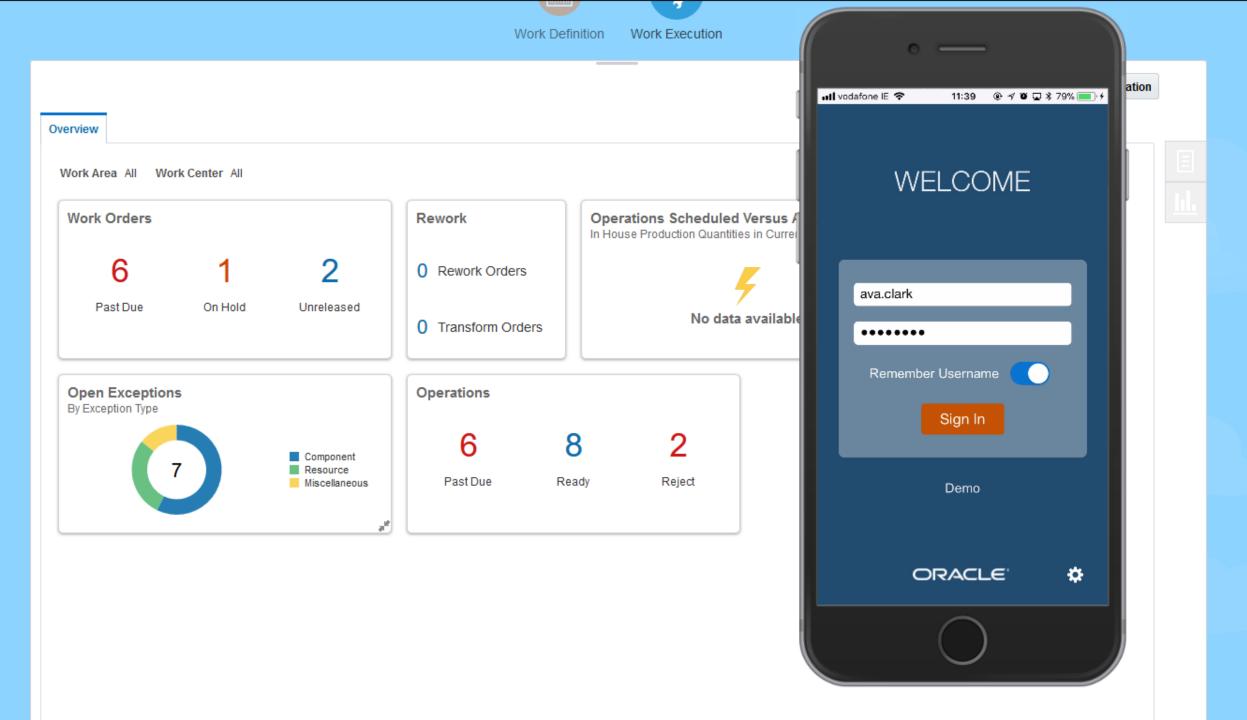

Manufacturing Organization 002 Change Organization

Overview

4 Total Equipment5 Total Labor

Manufacturing Organization 002

Change Organization

#### Overview

Work Area All Work Center All

v

.

ation

Manufacturing Organization 002

Change Organization

#### Overview

Work Area All Work Center All