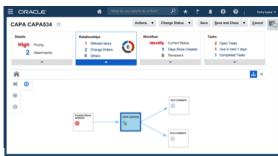

Align with design for quality with reduced data maintenance

Perform receiving, WIP, and ad hoc inspections

Quickly identify defective components or finished goods

Identify and manage quality issues

Solve problems in a controlled and auditable manner

Implement corrective and preventative actions

Use the latest in cloud technology to create solutions