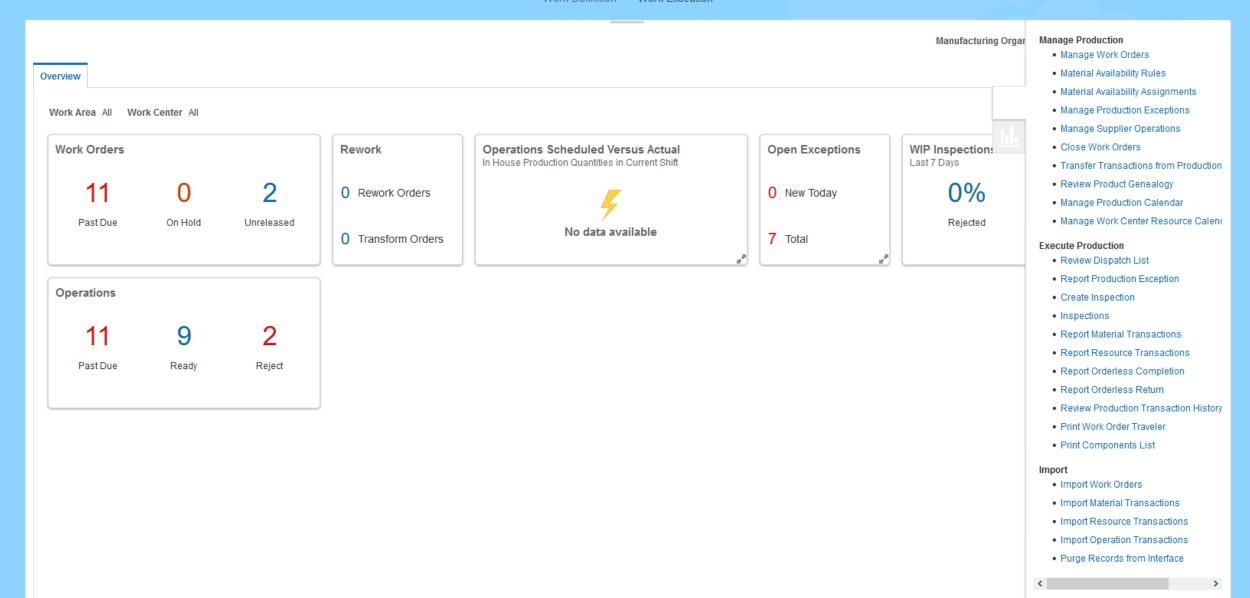

#### **DISCRETE WORK ORDERS**

- Work definition
- Dispatch list
- Material & resource transactions
- Orderless completions
- Integrated Quality
- Outside processing
- Rework & transform work orders
- Material availability workbench
- Operation start / stop
- Lot / serial genealogy
- Electronic Records and Signatures (ERES)

#### **EXECUTE**

Quickly see status and take action on the go

Simplify shop floor experience & enforce execution compliance