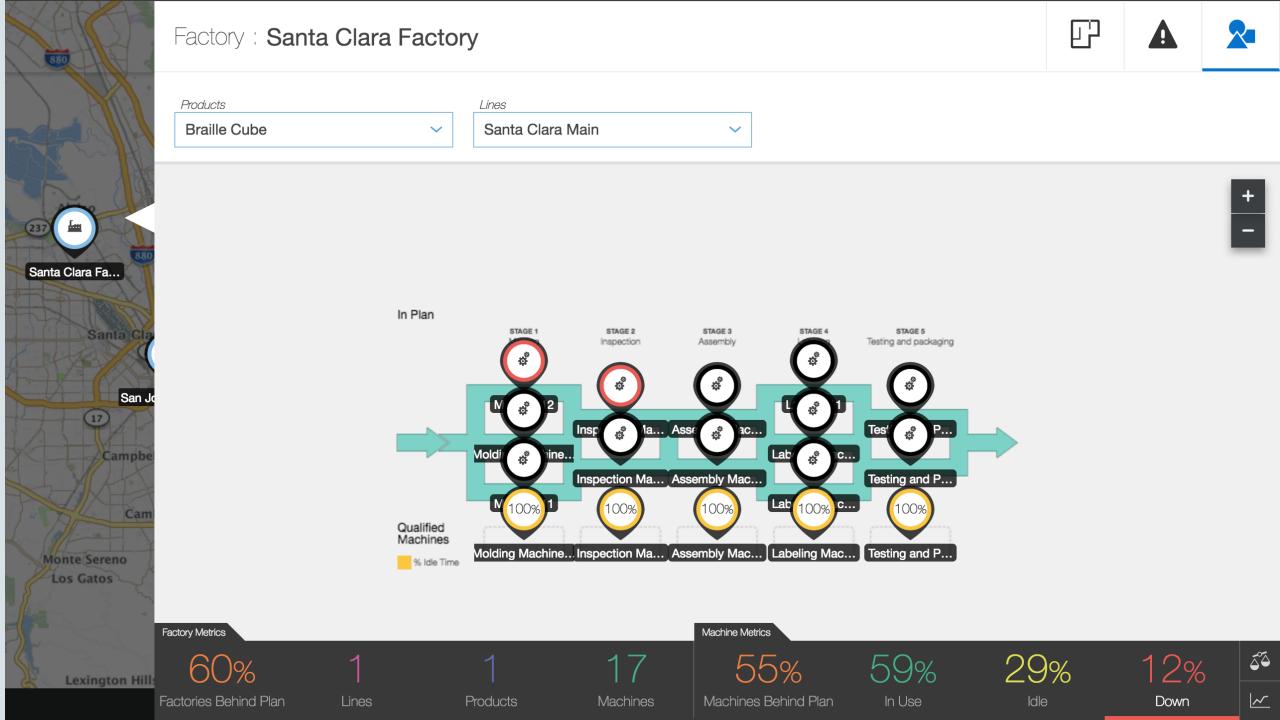

## Inspections Status

Last 24 Hours

Factories

Factories Behind Plan

## Factory : Santa Clara Factory

Fremont

Santa Clara Fa...

San Jo

Campb

Monte Sereno Los Gatos

Lexington Hill

M11SC012

Molding Machine...