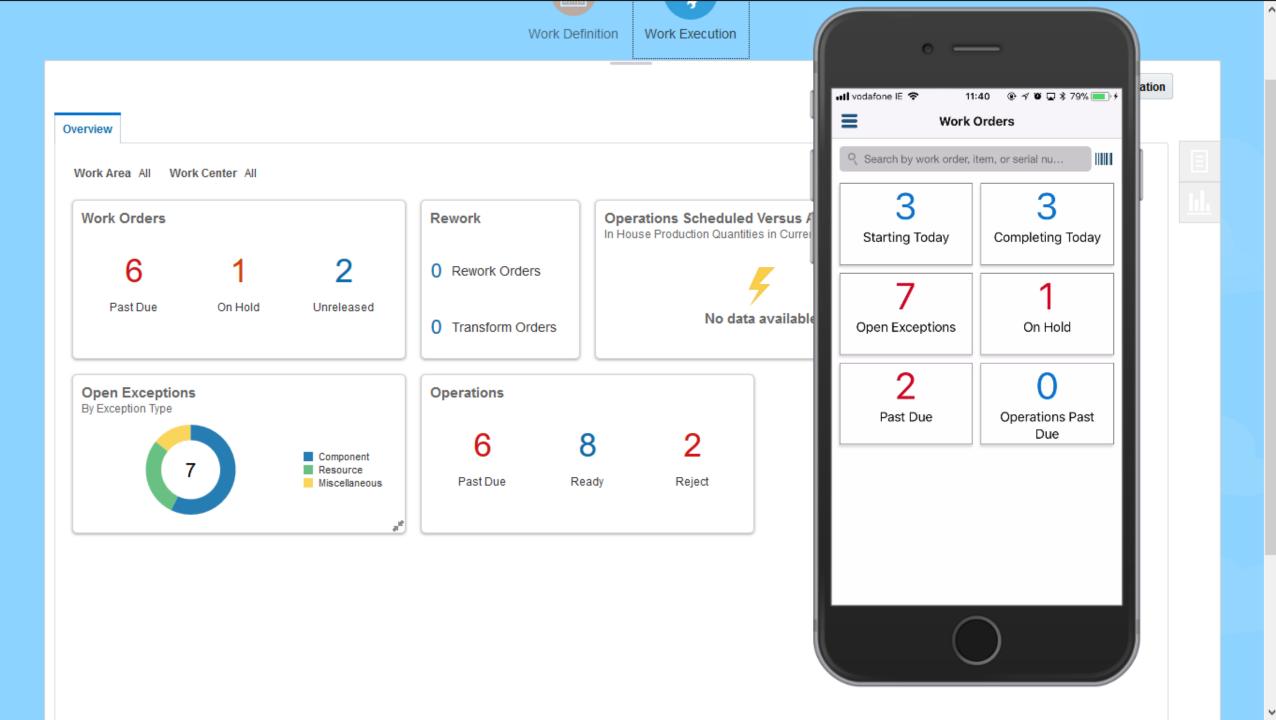

Manufacturing Organization 002 Change Organization

Overview

4 Total Equipment5 Total Labor

Manufacturing Organization 002

Change Organization

#### Overview

Work Area All Work Center All

v

.

ation

Manufacturing Organization 002

Change Organization

#### Overview

Work Area All Work Center All