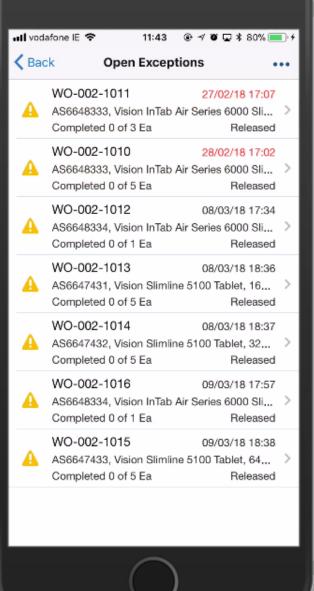

# Review Dispatch List Search

Overview Review Dispatch List ×

Actions ▼ View ▼

|          | Quantity UOM | Status | Work Order       | Item      | Work Center     | Completion Date  |          |         | **      |
|----------|--------------|--------|------------------|-----------|-----------------|------------------|----------|---------|---------|
| <b>+</b> | 5 Ea         | Ready  | WO-002-1010 - 10 | AS6648333 | Tablet Assembly | 5/24/17 4:56 PM  | A        | 0       | 0       |
| •        | 3 Ea         | Ready  | WO-002-1011 - 10 | AS6648333 | Tablet Assembly | 5/24/17 5:03 PM  | A        | $\circ$ | $\circ$ |
| •        | 1 Ea         | Ready  | WO-002-1012 - 10 | AS6648334 | Tablet Assembly | 5/24/17 5:33 PM  | A        | $\circ$ | $\circ$ |
| •        | 5 Ea         | Ready  | WO-002-1013 - 10 | AS6647431 | Tablet Assembly | 5/24/17 6:30 PM  | A        | $\circ$ | 0       |
| •        | 5 Ea         | Ready  | WO-002-1014 - 10 | AS6647432 | Tablet Assembly | 5/24/17 6:31 PM  | A        | $\circ$ | 0       |
| •        | 5 Ea         | Ready  | WO-002-1015 - 10 | AS6647433 | Tablet Assembly | 5/24/17 6:32 PM  | A        | $\circ$ | 0       |
| •        | 1 Ea         | Ready  | WO-002-1016 - 10 | AS6648334 | Tablet Assembly | 5/25/17 5:56 PM  | <b>A</b> | $\circ$ | $\circ$ |
| •        | 2 Ea         | Ready  | WO-002-1017 - 10 | AS6647431 | Tablet Assembly | 5/25/17 5:59 PM  | <b>A</b> | $\circ$ | 0       |
| •        | 1 Ea         | Ready  | WO-002-1023 - 10 | AS4751200 | Tablet Assembly | 12/15/17 8:08 PM | <b>A</b> | 0       | $\circ$ |
|          |              |        |                  |           |                 |                  |          |         |         |