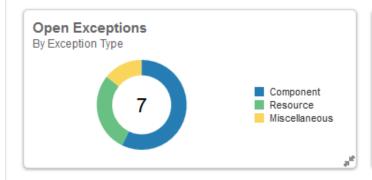

#### My Issues

- 1 Assigned
- O Critical Severity
- 0 Late

#### Unassigned Issues Last 7 Days

Total