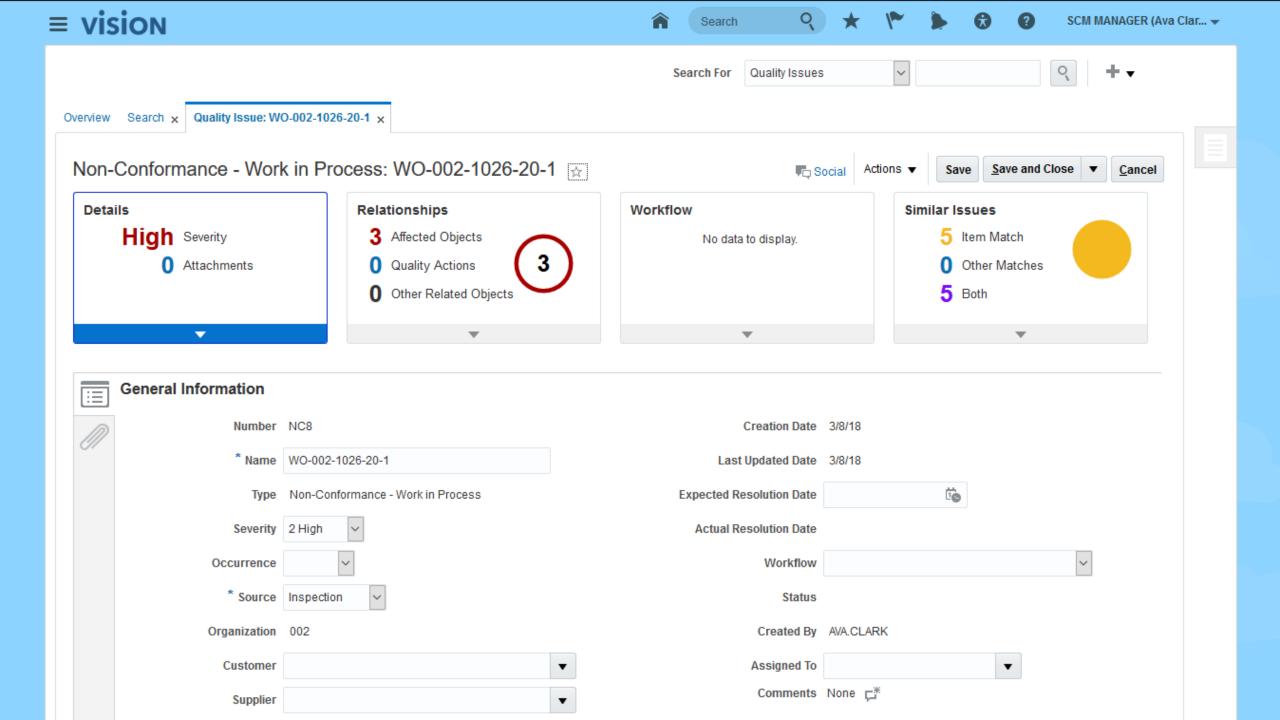

# Validate with Oracle Quality Management Cloud

Drive quality best practices from issue to resolution

**DEFINE** 

**IDENTIFY** 

**ANALYZE** 

CORRECT

Connect items to inspections to define quality attributes

Align with design for quality with reduced data maintenance

Perform receiving, WIP, and ad hoc inspections

Quickly identify defective components or finished goods

Identify and manage quality issues

Solve problems in a controlled and auditable manner

Implement corrective and preventative actions

Use the latest in cloud technology to create solutions