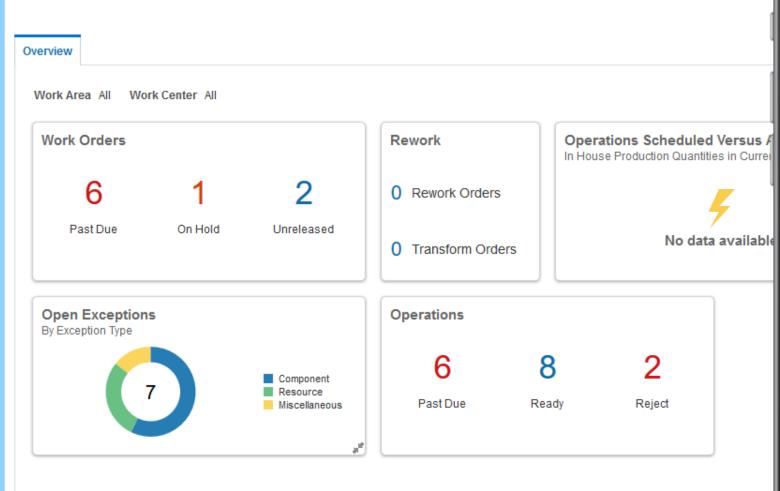

#### **EXECUTE**

Quickly see status and take action on the go

Simplify shop floor experience & enforce execution compliance