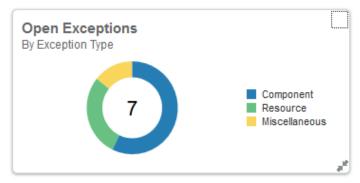

#### Unassigned Issues Last 7 Days

Total

# Recent Activity

Created Last 24 Hours

- 3 Quality Issues
- Quality Actions